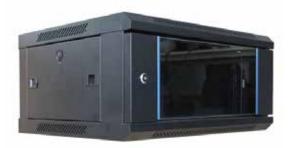

## **4U WALL MOUNT RACK**

| SPECIFICATIONS           |                                                                                                                                                                                                                                                                                                                                                                                           |
|--------------------------|-------------------------------------------------------------------------------------------------------------------------------------------------------------------------------------------------------------------------------------------------------------------------------------------------------------------------------------------------------------------------------------------|
| Model                    | iL-401                                                                                                                                                                                                                                                                                                                                                                                    |
| External dimensions:     | W=530, H=400, D=240 [mm, +/-2]                                                                                                                                                                                                                                                                                                                                                            |
| Materials & Accessories: | 4 Pcs of mounting profile +1 Pcs shelf+front door common glass front door                                                                                                                                                                                                                                                                                                                 |
| Features:                | <ul> <li>adjustable distance between front and rear RACK rails</li> <li>ventilation holes in the top panel</li> <li>extra 1 pcs shelf</li> <li>lockable front door – (2 keys included)</li> <li>possibility of reverse front door – opening left/right</li> <li>side panels - lock assembly possible</li> <li>possibility of disassembly rear panel</li> <li>ready-to-assemble</li> </ul> |