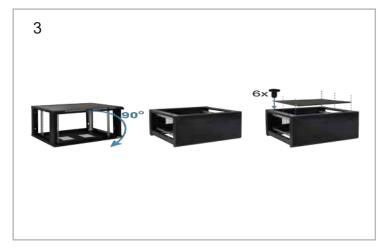

le +1 Pcs shelf+front door common glass front door                                                                                                                                                                                                                                                                                                                 |
| Features:                | <ul> <li>adjustable distance between front and rear RACK rails</li> <li>ventilation holes in the top panel</li> <li>extra 1 pcs shelf</li> <li>lockable front door – (2 keys included)</li> <li>possibility of reverse front door – opening left/right</li> <li>side panels - lock assembly possible</li> <li>possibility of disassembly rear panel</li> <li>ready-to-assemble</li> </ul> |





Assembling instructions













www.brightelv.com