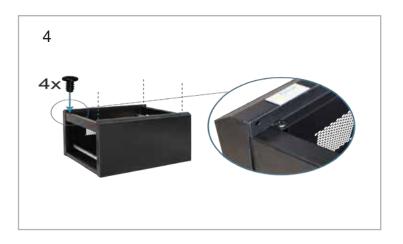

+1 Pcs shelf+front door common glass front door                                                                                                                                                                                                                                                                                                                 |
| Features:                | <ul> <li>adjustable distance between front and rear RACK rails</li> <li>ventilation holes in the top panel</li> <li>extra 1 pcs shelf</li> <li>lockable front door – (2 keys included)</li> <li>possibility of reverse front door – opening left/right</li> <li>side panels - lock assembly possible</li> <li>possibility of disassembly rear panel</li> <li>ready-to-assemble</li> </ul> |





Assembling instructions













www.brightelv.com