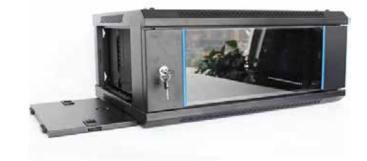

## **4U WALL MOUNT RACK**

| SPECIFICATIONS           |                                                                                                                                                                                                                                                                                                                                                                                           |
|--------------------------|-------------------------------------------------------------------------------------------------------------------------------------------------------------------------------------------------------------------------------------------------------------------------------------------------------------------------------------------------------------------------------------------|
| Model                    | iL-401                                                                                                                                                                                                                                                                                                                                                                                    |
| External dimensions:     | W=530, H=400, D=240 [mm, +/-2]                                                                                                                                                                                                                                                                                                                                                            |
| Materials & Accessories: | 4 Pcs of mounting profile +1 Pcs shelf+front door common glass front door                                                                                                                                                                                                                                                                                                                 |
| Features:                | <ul> <li>adjustable distance between front and rear RACK rails</li> <li>ventilation holes in the top panel</li> <li>extra 1 pcs shelf</li> <li>lockable front door – (2 keys included)</li> <li>possibility of reverse front door – opening left/right</li> <li>side panels - lock assembly possible</li> <li>possibility of disassembly rear panel</li> <li>ready-to-assemble</li> </ul> |