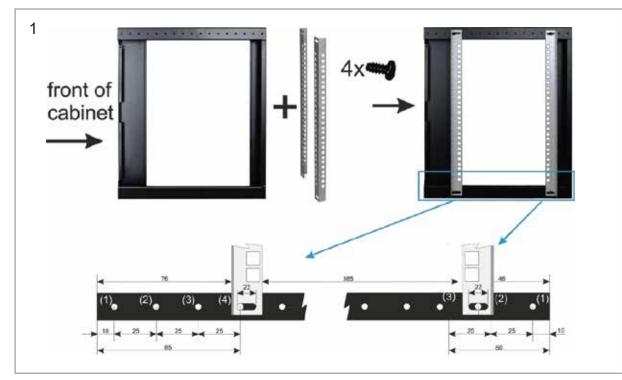

rofile +1 Pcs shelf+front door common glass front door                                                                                                                                                                                                                                                                                                                 |
| Features:                | <ul> <li>adjustable distance between front and rear RACK rails</li> <li>ventilation holes in the top panel</li> <li>extra 1 pcs shelf</li> <li>lockable front door – (2 keys included)</li> <li>possibility of reverse front door – opening left/right</li> <li>side panels - lock assembly possible</li> <li>possibility of disassembly rear panel</li> <li>ready-to-assemble</li> </ul> |





Assembling instructions













www.brightelv.com