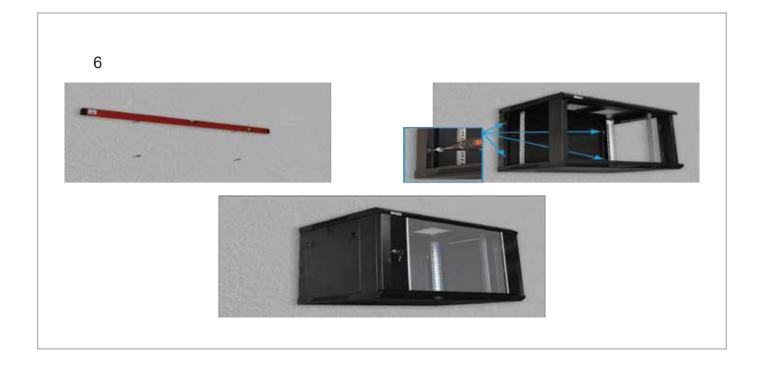

Pcs shelf+front door common glass front door                                                                                                                                                                                                                                                                                                                 |
| Features:                | <ul> <li>adjustable distance between front and rear RACK rails</li> <li>ventilation holes in the top panel</li> <li>extra 1 pcs shelf</li> <li>lockable front door – (2 keys included)</li> <li>possibility of reverse front door – opening left/right</li> <li>side panels - lock assembly possible</li> <li>possibility of disassembly rear panel</li> <li>ready-to-assemble</li> </ul> |





Assembling instructions













www.brightelv.com