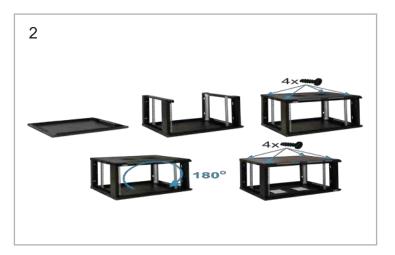

file +1 Pcs shelf+front door common glass front door                                                                                                                                                                                                                                                                                                                 |
| Features:                | <ul> <li>adjustable distance between front and rear RACK rails</li> <li>ventilation holes in the top panel</li> <li>extra 1 pcs shelf</li> <li>lockable front door – (2 keys included)</li> <li>possibility of reverse front door – opening left/right</li> <li>side panels - lock assembly possible</li> <li>possibility of disassembly rear panel</li> <li>ready-to-assemble</li> </ul> |





Assembling instructions













www.brightelv.com