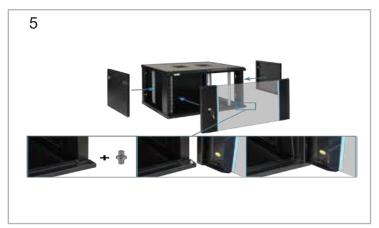

1 Pcs shelf+front door common glass front door                                                                                                                                                                                                                                                                                                                 |
| Features:                | <ul> <li>adjustable distance between front and rear RACK rails</li> <li>ventilation holes in the top panel</li> <li>extra 1 pcs shelf</li> <li>lockable front door – (2 keys included)</li> <li>possibility of reverse front door – opening left/right</li> <li>side panels - lock assembly possible</li> <li>possibility of disassembly rear panel</li> <li>ready-to-assemble</li> </ul> |





Assembling instructions













www.brightelv.com