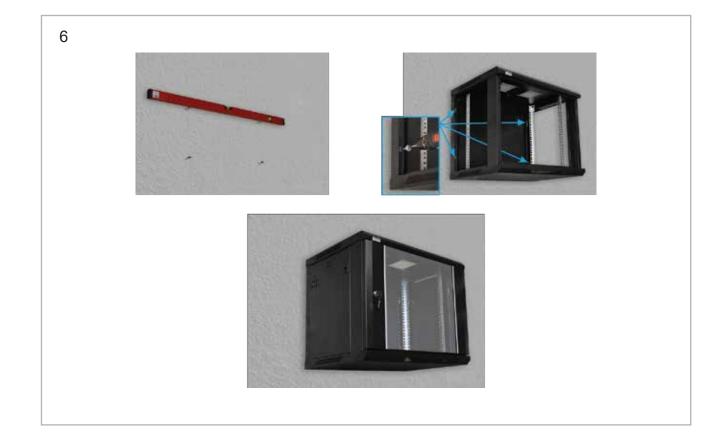

|
| Materials & Accessories: | 4 Pcs of mounting profile +1 Pcs shelf+high tempered glass front door                                                                                                                                                                                                                                                  |
| Features:                | - adjustable distance between front and rear RACK rails - ventilation holes in the top panel - extra 1 pcs shelf - lockable front door – (2 keys included) - possibility of reverse front door – opening left/right - side panels - lock assembly possible - possibility of disassembly rear panel - ready-to-assemble |





## Assembling instructions