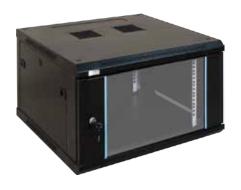

## **6U WALL MOUNT RACK**

| SPECIFICATIONS           |                                                                                                                                                                                                                                                                                                                        |
|--------------------------|------------------------------------------------------------------------------------------------------------------------------------------------------------------------------------------------------------------------------------------------------------------------------------------------------------------------|
| Model                    | iL-C604                                                                                                                                                                                                                                                                                                                |
| External dimensions:     | W=600, H=450, D=350 [mm, +/-2]                                                                                                                                                                                                                                                                                         |
| Materials & Accessories: | 4 Pcs of mounting profile +1 Pcs shelf+high tempered glass front door                                                                                                                                                                                                                                                  |
| Features:                | - adjustable distance between front and rear RACK rails - ventilation holes in the top panel - extra 1 pcs shelf - lockable front door – (2 keys included) - possibility of reverse front door – opening left/right - side panels - lock assembly possible - possibility of disassembly rear panel - ready-to-assemble |