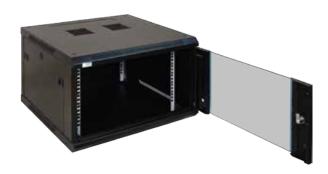

## **6U WALL MOUNT RACK**

| SPECIFICATIONS           |                                                                                                                                                                                                                                                                                                                        |
|--------------------------|------------------------------------------------------------------------------------------------------------------------------------------------------------------------------------------------------------------------------------------------------------------------------------------------------------------------|
| Model                    | iL-C604                                                                                                                                                                                                                                                                                                                |
| External dimensions:     | W=600, H=450, D=350 [mm, +/-2]                                                                                                                                                                                                                                                                                         |
| Materials & Accessories: | 4 Pcs of mounting profile +1 Pcs shelf+high tempered glass front door                                                                                                                                                                                                                                                  |
| Features:                | - adjustable distance between front and rear RACK rails - ventilation holes in the top panel - extra 1 pcs shelf - lockable front door – (2 keys included) - possibility of reverse front door – opening left/right - side panels - lock assembly possible - possibility of disassembly rear panel - ready-to-assemble |