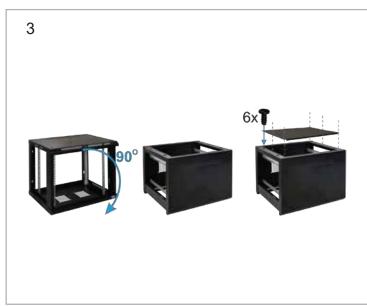

|
| Materials & Accessories: | 4 Pcs of mounting profile +1 Pcs shelf+high tempered glass front door                                                                                                                                                                                                                                                  |
| Features:                | - adjustable distance between front and rear RACK rails - ventilation holes in the top panel - extra 1 pcs shelf - lockable front door – (2 keys included) - possibility of reverse front door – opening left/right - side panels - lock assembly possible - possibility of disassembly rear panel - ready-to-assemble |





## Assembling instructions