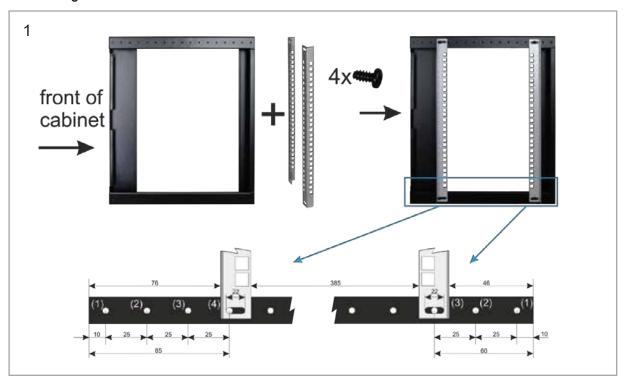

|
| Materials & Accessories: | 4 Pcs of mounting profile +1 Pcs shelf+high tempered glass front door                                                                                                                                                                                                                                                  |
| Features:                | - adjustable distance between front and rear RACK rails - ventilation holes in the top panel - extra 1 pcs shelf - lockable front door – (2 keys included) - possibility of reverse front door – opening left/right - side panels - lock assembly possible - possibility of disassembly rear panel - ready-to-assemble |





## Assembling instructions