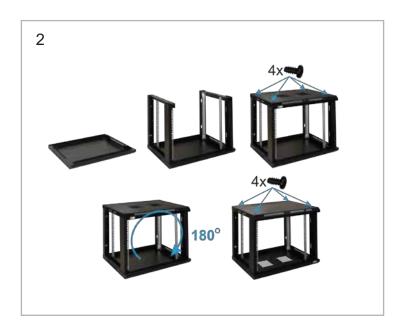

|
| Materials & Accessories: | 4 Pcs of mounting profile +1 Pcs shelf+high tempered glass front door                                                                                                                                                                                                                                                  |
| Features:                | - adjustable distance between front and rear RACK rails - ventilation holes in the top panel - extra 1 pcs shelf - lockable front door – (2 keys included) - possibility of reverse front door – opening left/right - side panels - lock assembly possible - possibility of disassembly rear panel - ready-to-assemble |





## Assembling instructions