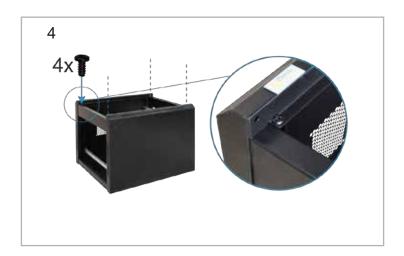

|
| Materials & Accessories: | 4 Pcs of mounting profile +1 Pcs shelf+high tempered glass front door                                                                                                                                                                                                                                                  |
| Features:                | - adjustable distance between front and rear RACK rails - ventilation holes in the top panel - extra 1 pcs shelf - lockable front door – (2 keys included) - possibility of reverse front door – opening left/right - side panels - lock assembly possible - possibility of disassembly rear panel - ready-to-assemble |





## Assembling instructions