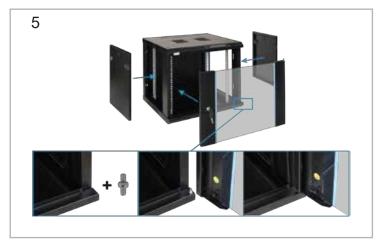

|
| Materials & Accessories: | 4 Pcs of mounting profile +1 Pcs shelf+high tempered glass front door                                                                                                                                                                                                                                                  |
| Features:                | - adjustable distance between front and rear RACK rails - ventilation holes in the top panel - extra 1 pcs shelf - lockable front door – (2 keys included) - possibility of reverse front door – opening left/right - side panels - lock assembly possible - possibility of disassembly rear panel - ready-to-assemble |





## Assembling instructions