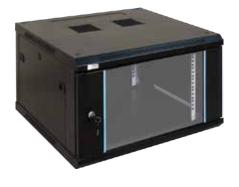

## **9U WALL MOUNT RACK**

| SPECIFICATIONS           |                                                                                                                                                                                                                                                                                                                        |
|--------------------------|------------------------------------------------------------------------------------------------------------------------------------------------------------------------------------------------------------------------------------------------------------------------------------------------------------------------|
| Model                    | iL-906                                                                                                                                                                                                                                                                                                                 |
| External dimensions:     | W=600, H=450, D=500 [mm, +/-2]                                                                                                                                                                                                                                                                                         |
| Materials & Accessories: | 4 Pcs of mounting profile +1 Pcs shelf+high tempered glass front door                                                                                                                                                                                                                                                  |
| Features:                | - adjustable distance between front and rear RACK rails - ventilation holes in the top panel - extra 1 pcs shelf - lockable front door – (2 keys included) - possibility of reverse front door – opening left/right - side panels - lock assembly possible - possibility of disassembly rear panel - ready-to-assemble |