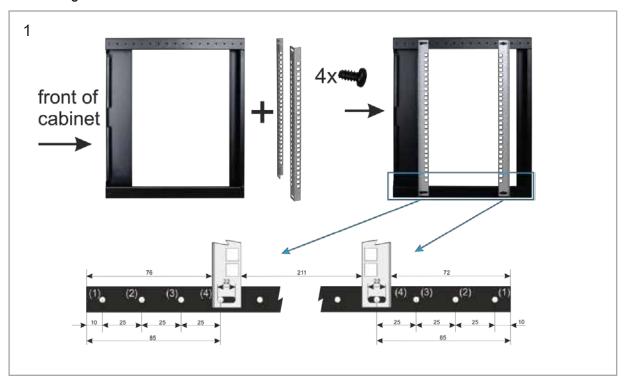

|
| Materials & Accessories: | 4 Pcs of mounting profile +1 Pcs shelf+high tempered glass front door                                                                                                                                                                                                                                                  |
| Features:                | - adjustable distance between front and rear RACK rails - ventilation holes in the top panel - extra 1 pcs shelf - lockable front door – (2 keys included) - possibility of reverse front door – opening left/right - side panels - lock assembly possible - possibility of disassembly rear panel - ready-to-assemble |





## Assembling instructions