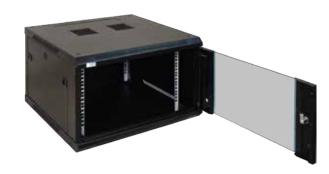

## **9U WALL MOUNT RACK**

| SPECIFICATIONS           |                                                                                                                                                                                                                                                                                                                        |
|--------------------------|------------------------------------------------------------------------------------------------------------------------------------------------------------------------------------------------------------------------------------------------------------------------------------------------------------------------|
| Model                    | iL-906                                                                                                                                                                                                                                                                                                                 |
| External dimensions:     | W=600, H=450, D=500 [mm, +/-2]                                                                                                                                                                                                                                                                                         |
| Materials & Accessories: | 4 Pcs of mounting profile +1 Pcs shelf+high tempered glass front door                                                                                                                                                                                                                                                  |
| Features:                | - adjustable distance between front and rear RACK rails - ventilation holes in the top panel - extra 1 pcs shelf - lockable front door – (2 keys included) - possibility of reverse front door – opening left/right - side panels - lock assembly possible - possibility of disassembly rear panel - ready-to-assemble |