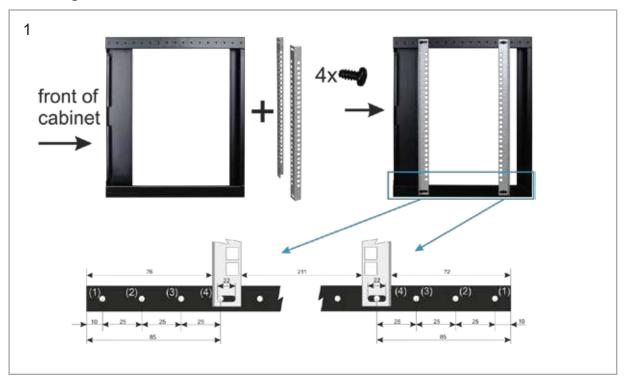

|
| Materials & Accessories: | 4 Pcs of mounting profile +1 Pcs shelf+high tempered glass front door                                                                                                                                                                                                                                                  |
| Features:                | - adjustable distance between front and rear RACK rails - ventilation holes in the top panel - extra 1 pcs shelf - lockable front door – (2 keys included) - possibility of reverse front door – opening left/right - side panels - lock assembly possible - possibility of disassembly rear panel - ready-to-assemble |





## Assembling instructions